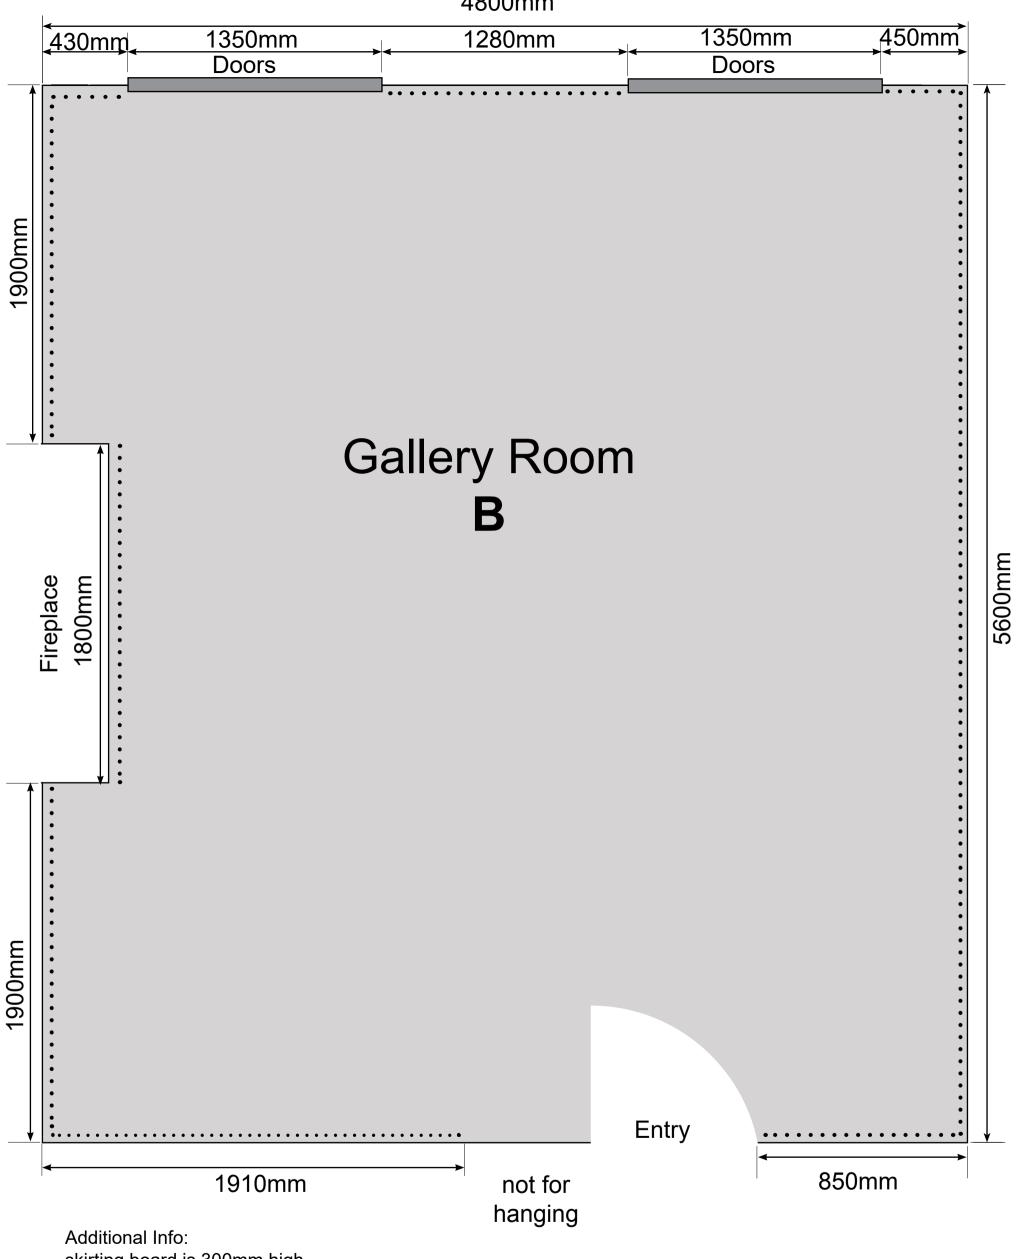

skirting board is 300mm high.

Gallery hanging rail is 2900mm from floor level.

• • • • • • Hanging area • • • • • • • • •

Braemar Gallery Room **B** layout Scale: 1:20@ A3 All dimensions in MM Drawn by MS Date July 2020