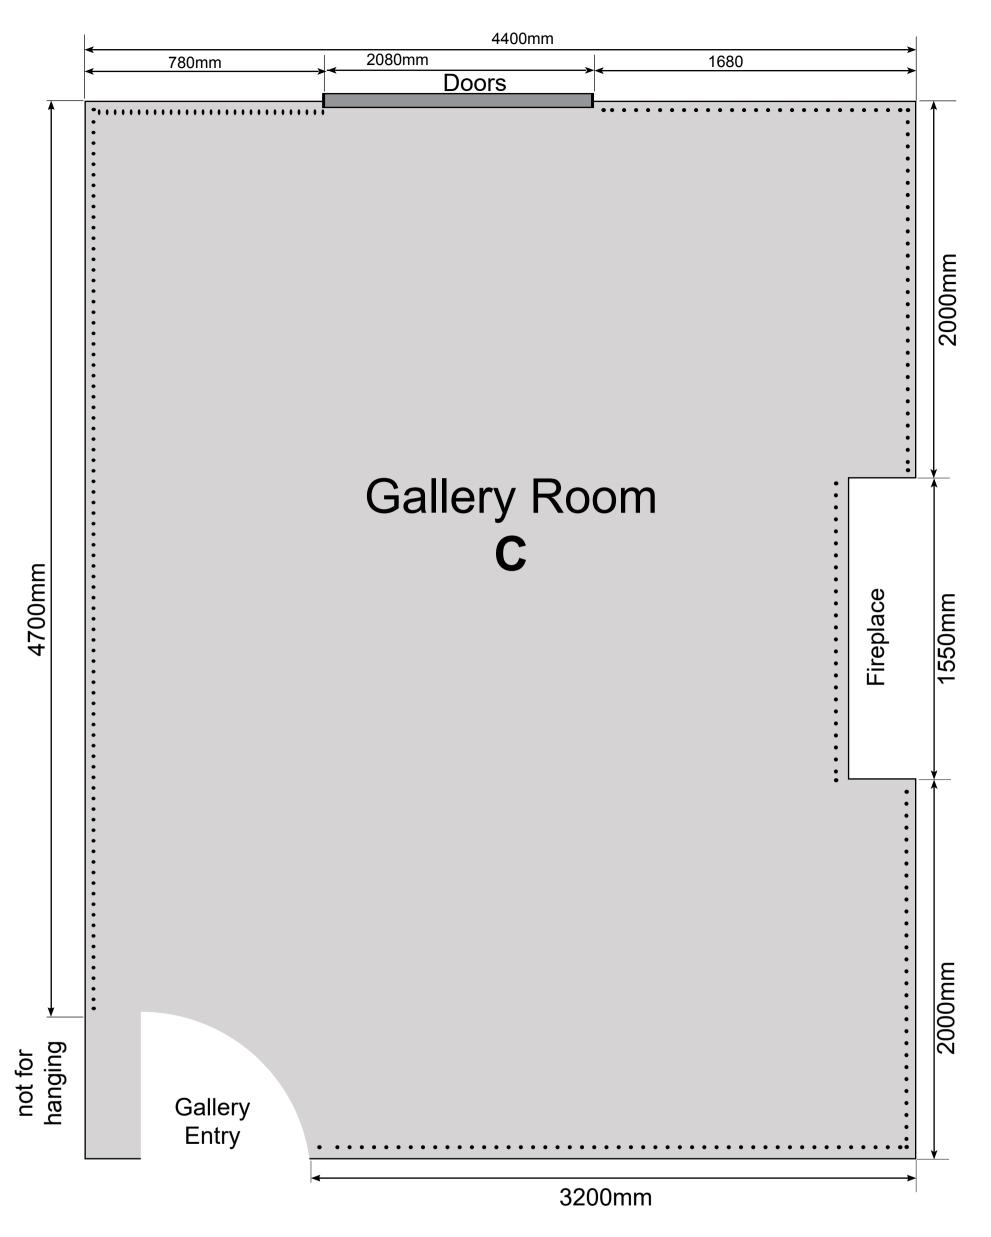

Additional Info: skirting board is 300mm high. Gallery hanging rail is 2900mm from floor level.

· · · · · · · · Hanging area · · · · · · · ·

Braemar Gallery Room **C** layout Scale: 1:20@ A3 All dimensions in MM Drawn by MS Date July 2020