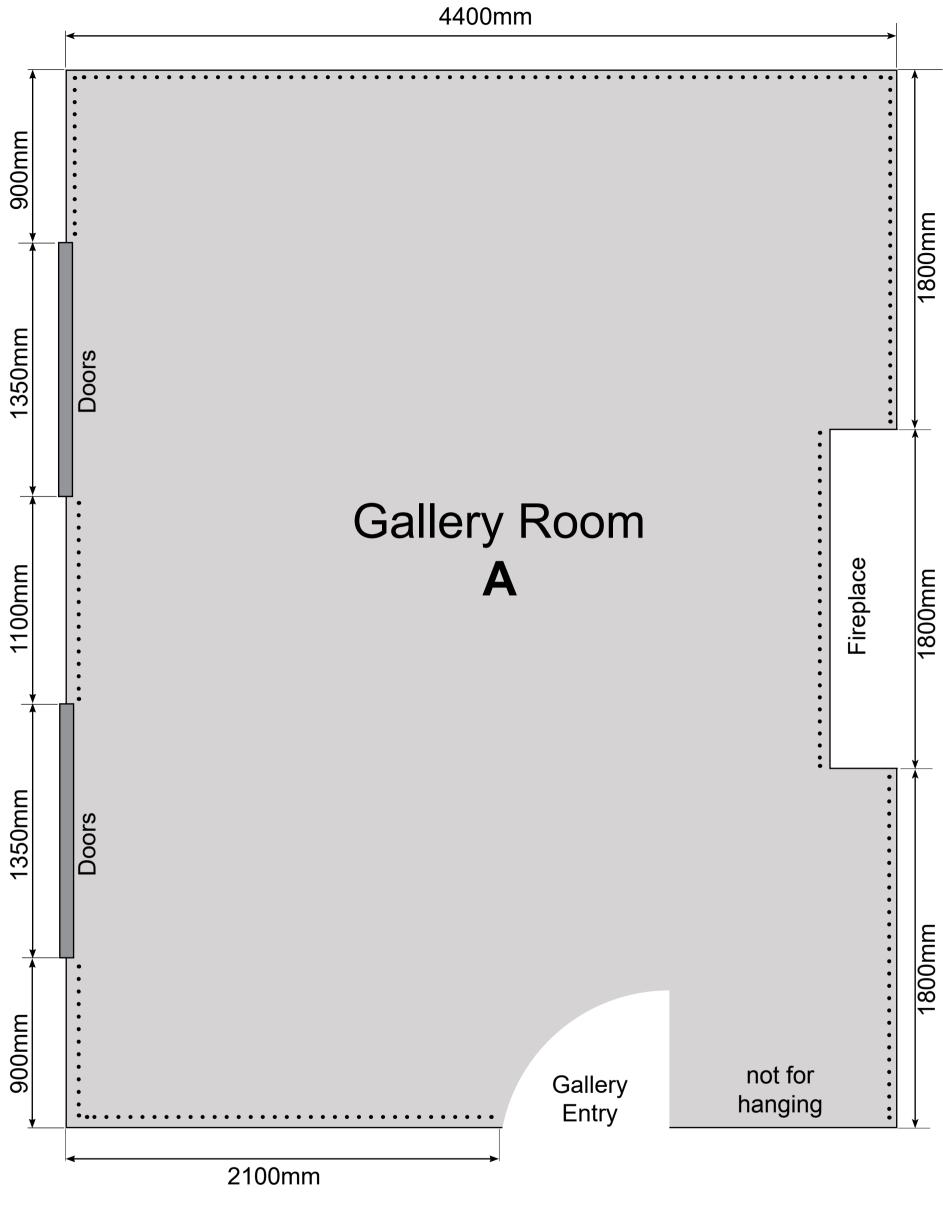

Additional Info: skirting board is 300mm high.
Gallery hanging rail is 2900mm from floor level.

•••••• Hanging area••••••

Braemar Gallery Room **A** layout Scale: 1:20@ A3 All dimensions in MM Drawn by MS Date July 2020