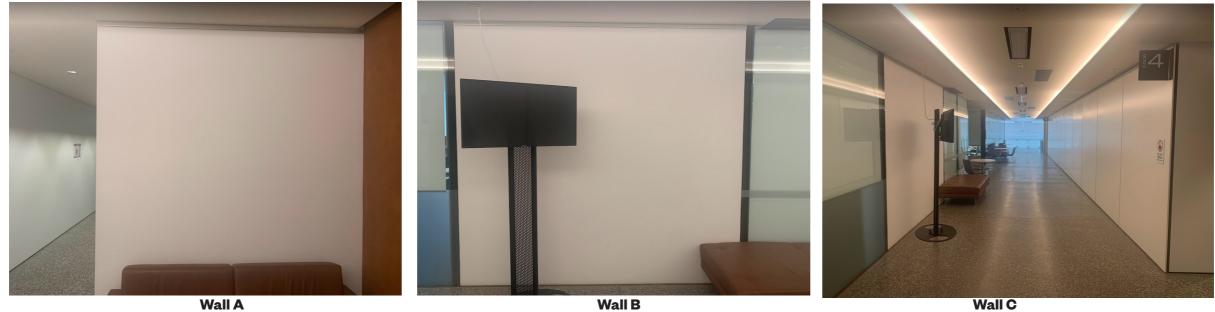

# Upstairs Gallery space:

Blue Mountains Theatre, Springwood. Scale:1:25 @A3 Note : A -Wall down the end on the left. B-Middle wall between glass

Wall A

Wall C