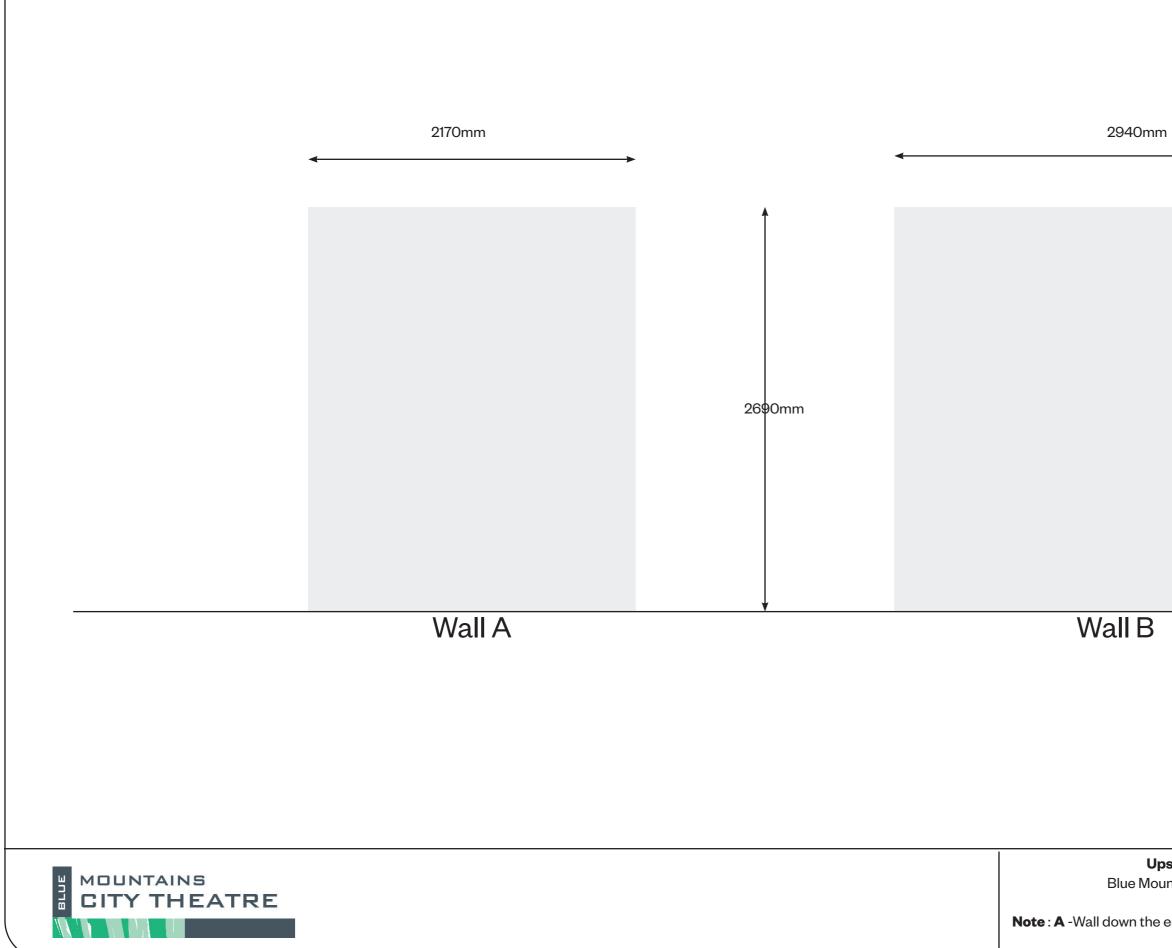

# Upstairs Gallery space:

Blue Mountains Theatre, Springwood. Scale:1:25 @A3 Note : A -Wall down the end on the left. B-Middle wall between glass

Wall A

Wall C